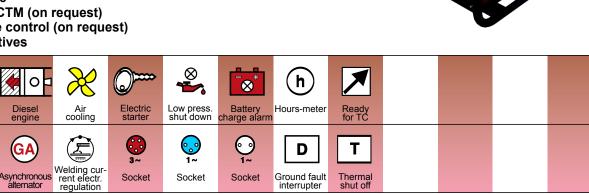

# ENGINE DRIVEN WELDER TS 200 DES/EL

- Arc welding source in D.C. welding
- Welds any type of electrode, including cellulosic
- Electronic regulation of welding current
- A.C. generator, single-phase and three-phase
- Aux power also available while welding
- **Ground fault interrupter**
- Sockets: 1x400V 16A 3P+N+T CEE 1x230V 16A 2P+T CEE 1x48V 32A 2P CEE
- YANMAR diesel engine
- **Electric starter**
- Protective frame
- Manual trolley CTM (on request)
- Welding remote control (on request)
- Meets EC directives

Thermal shut off

**Options** on request

Standard equipment

- Asynchronous alternator • 400V plug
- 230V plug
- 48V plug
- Ground fault interrupter Welding cables: K190 (10+8m, 35mm²) K200 (20+15m, 35mm<sup>2</sup>)

Socket

Remote control: TC2 (cable 20m) - TC2/50 (cable 50m)

Socket

Welding kit (mask, gloves, etc.)

- PB3 battery holder complete with battery
- Earthing kit